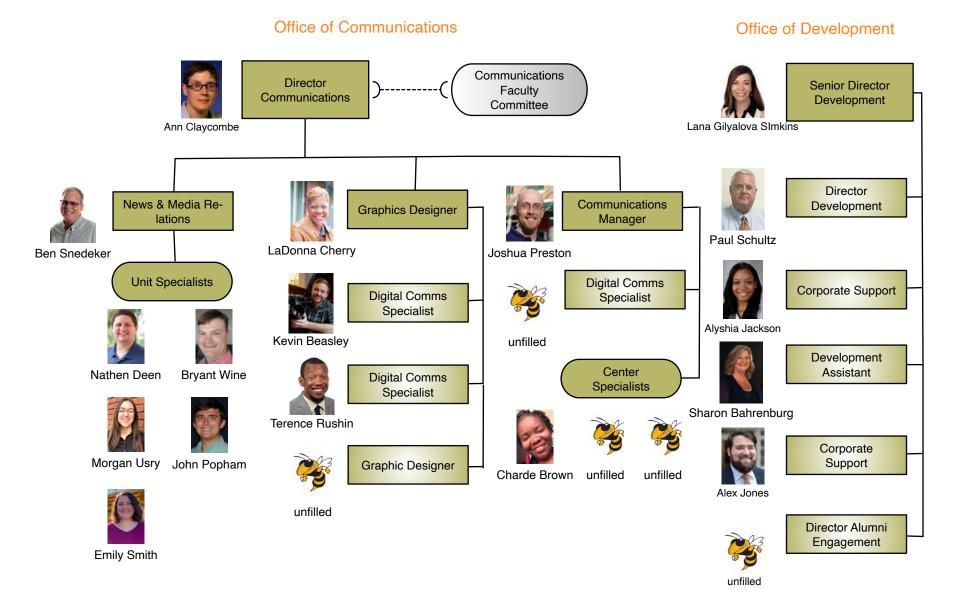

Benjamin Powell

Chair Cybersecurity & Privacy

Dr. Michael Bailey

Dr. Rebecca Grinter

Senior Director

Development

Ann Claycombe

Chair Interactive Computing