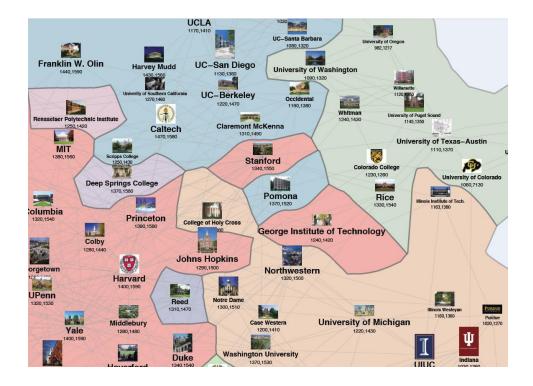

#### **Graphs as Maps**

- Represent a large graph as a map
- Maintain inherent structure and relationships between nodes
- Follow standard cartographic representations

CS 4460

http://www2.research.att.com/~yifanhu/MAPS/imap.html

Fall 2017

CS 4460

31

# Colleges