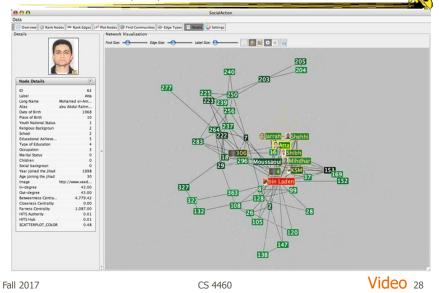

# Immersion

http://www.cs.umd.edu/hcil/socialaction/

Perer & Shneiderman *TVCG* (InfoVis) '06

## **SocialAction**

21

- Combines graph structural analysis (ranking) with interactive visual exploration
- Multiple coordinated views
  - Lists by ranking for analysis data
  - Basic force-directed layout for graph vis

CS 4460

(a) Ordered list of 97 nodes in the largest connected component of the terrorism network in 1996. The nodes are ranked according to their betweenness centrality.

(b) Network visualization of the same 97 nodes, colored according to their ranking. The nodes with highest betweenness rankings, sometimes referred to as "gatekeepers", are painted red.

Figure 1.

Fall 2017

Fall 2017

# **Social Network Attributes**

- Bary center total shortest path of a node to all other nodes
- **Betweenness centrality** how often a node appears on the shortest path between all other nodes
- Closeness centrality how close a node is compared to all other nodes
- Cut-points the subgraph becomes disconnected if the node is removed
- **Degree** number of connections for node
- **HITs** "hubs and authorities" measure
- Power centrality how linked a node is to rest of network

Fall 2017

CS 4460

**Attribute Ranking** 

- Run these measures on all nodes and rank them
- Sort the rankings and show in lists and scatterplots
- Allow user to filter based on rankings
- Can aggregate rankings for cohesive subgroups of nodes

## **Graph Visualization**

- Standard node-link
- Node positions remain constant across different metric views to promote comprehension
- Links can have types
- Coherent subgroups can be aggregated (like in Vizster)
  - Uses Newman's community identification algo

Fall 2017

CS 4460

Labels are always given priority so users can understand what the data represents. When user selects a node, neighbors are highlighted and details appear on the left. In order to protect sensitive information, node labels have been anonymized except for those individuals publicly identified in the Zacarias Moussaoui trial.

## Comments

- One of my favorite recent InfoVis papers
- Not too innovative on the vis technique side, but wonderful application and synthesis of useful capabilities
- Actually, a very nice visual analytics example
- Good subsequent paper on case studies evaluation of it (on our later Eval day)