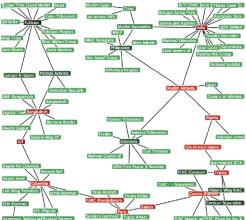

CS 4460

(a) Ordered list of 97 nodes in the largest connected component of the terrorism network in 1996. The nodes are ranked according to their betweenness centrality.

(b) Network visualization of the same 97 nodes, colored according to their ranking. The nodes with highest betweenness rankings, sometimes referred to as "gatekeepers", are painted red.

Fall 2017

CS 4460

Labels are always given priority so users can understand what the data represents. When user selects a node, neighbors are highlighted and details appear on the left. In order to protect sensitive information, node labels have been anonymized except for those individuals publicly identified in the Zacarias Moussaoui trial.