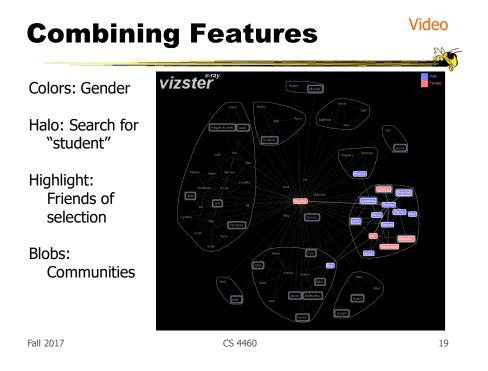

## Vizster

- Visualize social networking sites like friendster, myspace, facebook
- Implementation
  - Crawled 1.5 million members (Winter 2003)
  - Written in Java using the *prefuse* tookit (<u>http://prefuse.sourceforge.net</u>)
- Oppose Shneiderman's mantra. Instead: "Start with what you know, then grow."

|           |         | Heer & boyd<br>InfoVis `05 |
|-----------|---------|----------------------------|
| Fall 2017 | CS 4460 | 17                         |

Visualization

https://immersion.media.mit.edu/