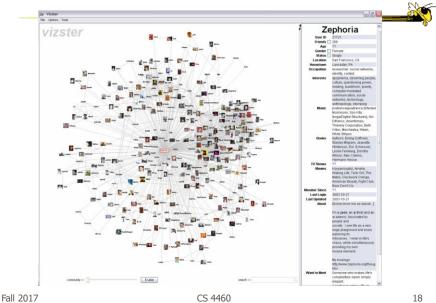

## Vizster

- Visualize social networking sites like friendster, myspace, facebook
- Implementation
  - Crawled 1.5 million members (Winter 2003)
  - Written in Java using the *prefuse* tookit (<u>http://prefuse.sourceforge.net</u>)
- Oppose Shneiderman's mantra. Instead: "Start with what you know, then grow."

|           |         | Heer & boyd<br>InfoVis `05 |
|-----------|---------|----------------------------|
| Fall 2017 | CS 4460 | 17                         |

Visualization

https://immersion.media.mit.edu/