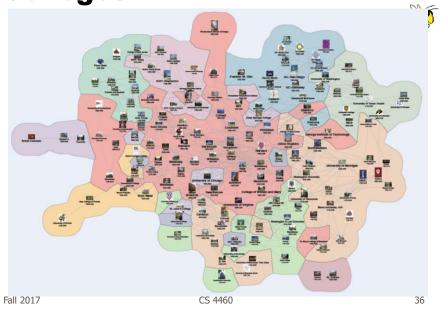

#### **Graphs as Maps**

- Represent a large graph as a map
- Maintain inherent structure and relationships between nodes
- Follow standard cartographic representations

CS 4460

http://www2.research.att.com/~yifanhu/MAPS/imap.html

Fall 2017

CS 4460

31

# Colleges