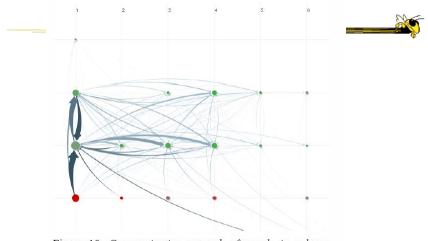

## **PivotGraph**

- Position nodes into a grid based on attributes
- Cluster on common node attributes
  - Put all A's together, all B's together, ...
- "Roll up" nodes
  - Draw edge from A to B depending on how many edges from some A to some B

|           |         | Wattenberg<br>CHI '06 |   |
|-----------|---------|-----------------------|---|
| Fall 2017 | CS 4460 | 9                     | 9 |

Figure 10. Communication network of people in a large company. X-axis is division, y-axis is office geography. The division in the leftmost column has far more cross-location communication than the others.