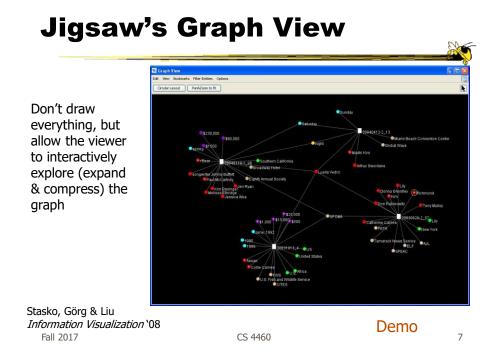

## **TreePlus**

- Don't draw entire graph
- Have a focus vertex, then incrementally expand and show connections (min span tree) from there
- Interaction:
  - Single-click: show connections via highlight
  - Double-click: new focus vertex
  - Smooth animated change in focus
- "Plant a seed and watch it grow" Lee et al 7VCG '06 Fall 2017 CS 4460 5