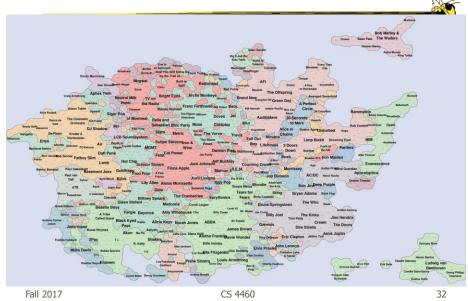

## **Music Graph/Map**

| -     | Joe Purdy   | Fastbaliollective        |
|-------|-------------|--------------------------|
| Jac   | k Johnson   | ckley Counting Crowson   |
| ple   | - 5 Maro    | on 5R.E.M. Fort Minor    |
| - (A) | ril Lavigne | The B-52's               |
| sette | zanne Vega  | Simple Minds Blondie the |
| Tanho |             | Tears forS               |