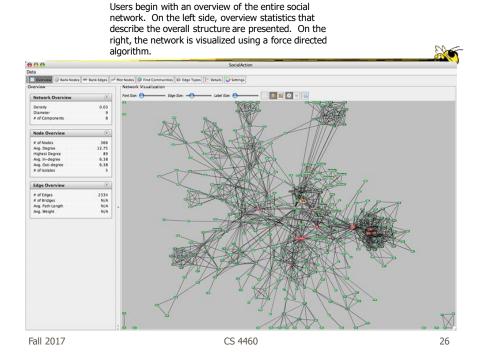

## **SocialAction**

21

- Combines graph structural analysis (ranking) with interactive visual exploration
- Multiple coordinated views
  - Lists by ranking for analysis data
  - Basic force-directed layout for graph vis

## **Graph Visualization**

- Standard node-link
- Node positions remain constant across different metric views to promote comprehension
- Links can have types
- Coherent subgroups can be aggregated (like in Vizster)
  - Uses Newman's community identification algo