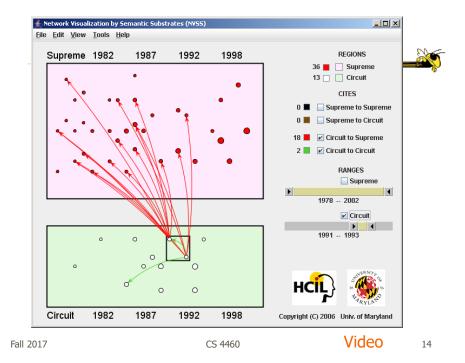

#### **Semantic Substrates**

- Group nodes into regions
   According to an attribute
   Categorical, ordinal, or binned numerical
- In each region: Position nodes according to some other attribute(s)
- Give users control of link visibility

Shneiderman & Aris *TVCG* (InfoVis) '06