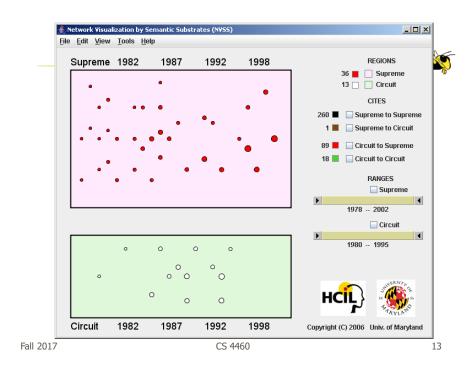

#### **Semantic Substrates**

- Group nodes into regions
   According to an attribute
   Categorical, ordinal, or binned numerical
- In each region: Position nodes according to some other attribute(s)
- Give users control of link visibility

Shneiderman & Aris *TVCG* (InfoVis) '06