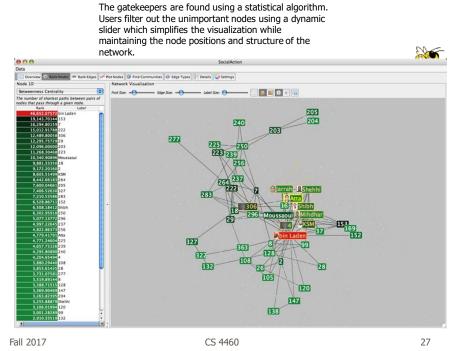

CS 4460

(a) Ordered list of 97 nodes in the largest connected component of the terrorism network in 1996. The nodes are ranked according to their betweenness centrality.

(b) Network visualization of the same 97 nodes, colored according to their ranking. The nodes with highest betweenness rankings, sometimes referred to as "gatekeepers", are painted red.

Fall 2017

CS 4460

Labels are always given priority so users can understand what the data represents. When user selects a node, neighbors are highlighted and details appear on the left. In order to protect sensitive information, node labels have been anonymized except for those individuals publicly identified in the Zacarias Moussaoui trial.