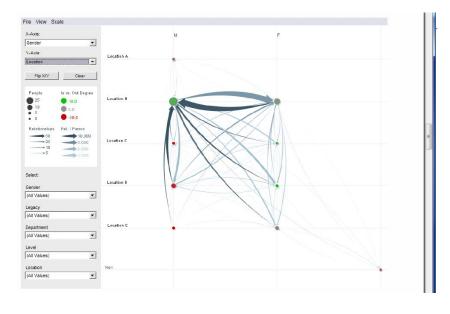

## **PivotGraph**

- Position nodes into a grid based on attributes
- Cluster on common node attributes
  - Put all A's together, all B's together, ...
- "Roll up" nodes
  - Draw edge from A to B depending on how many edges from some A to some B

|           |         | Wattenberg<br>CHI '06 |   |
|-----------|---------|-----------------------|---|
| Fall 2017 | CS 4460 | 9                     | 9 |

Figure 10. Communication network of people in a large company. X-axis is division, y-axis is office geography. The division in the leftmost column has far more cross-location communication than the others.