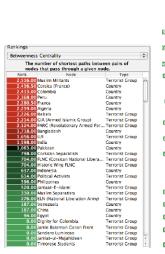

CS 4460

(a) Ordered list of 97 nodes in the largest connected component of the terrorism network in 1996. The nodes are ranked according to their betweenness centrality.

(b) Network visualization of the same 97 nodes, colored according to their ranking. The nodes with highest betweenness rankings, sometimes referred to as "gatekeepers", are painted red.

# **Social Network Attributes**

- Bary center total shortest path of a node to all other nodes
- **Betweenness centrality** how often a node appears on the shortest path between all other nodes
- Closeness centrality how close a node is compared to all other nodes
- Cut-points the subgraph becomes disconnected if the node is removed
- **Degree** number of connections for node
- **HITs** "hubs and authorities" measure
- Power centrality how linked a node is to rest of network

Fall 2017

CS 4460

**Attribute Ranking** 

- Run these measures on all nodes and rank them
- Sort the rankings and show in lists and scatterplots
- Allow user to filter based on rankings
- Can aggregate rankings for cohesive subgroups of nodes