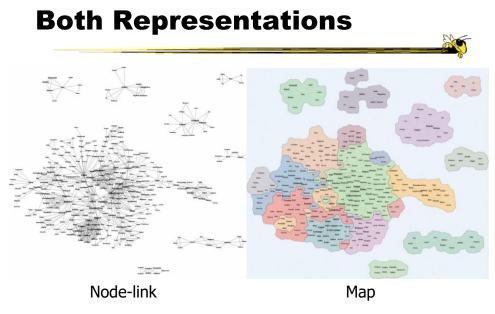

#### **Graphs as Maps**

- Represent a large graph as a map
- Maintain inherent structure and relationships between nodes
- Follow standard cartographic representations

CS 4460

http://www2.research.att.com/~yifanhu/MAPS/imap.html