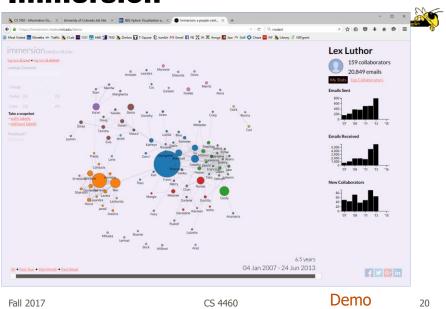

# Immersion

http://www.cs.umd.edu/hcil/socialaction/

Perer & Shneiderman *TVCG* (InfoVis) '06