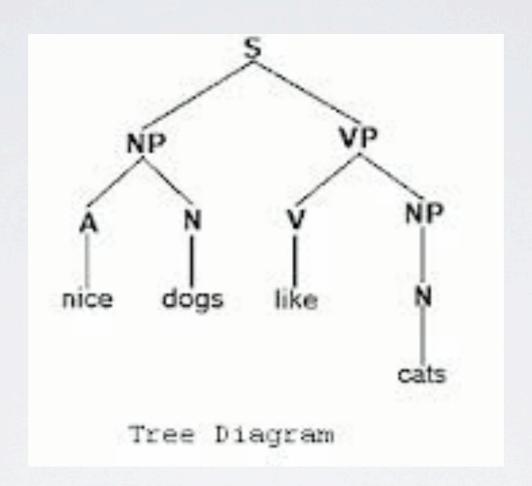

# GRAMMARS

# CONTEXT FREE GRAMMAR

```
function CYK-PARSE(words, grammar) returns P, a table of probabilities
  N \leftarrow \text{LENGTH}(words)
  M \leftarrow the number of nonterminal symbols in grammar
  P \leftarrow an array of size [M, N, N], initially all 0
  /* Insert lexical rules for each word */
  for i = 1 to N do
     for each rule of form (X \rightarrow words_i [p]) do
       P[X, i, 1] \leftarrow p
  /* Combine first and second parts of right-hand sides of rules, from short to long */
  for length = 2 to N do
     for start = 1 to N - length + 1 do
       for len1 = 1 to N - 1 do
          len2 \leftarrow length - len1
          for each rule of the form (X \to Y Z[p]) do
             P[X, start, length] \leftarrow Max(P[X, start, length],
                                P[Y, start, len1] \times P[Z, start + len1, len2] \times p
  return P
```

#### CYK - ALGORITHM / PARSING