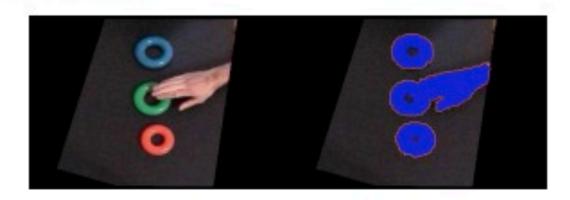

# IMAGE COMPOSITION

Figure 7: Experiment II: All of the discs have the same size and shape. Also, note that the dark shadow under the hand is labelled as noise

Figure 8: Experiment III: The small foreground block is a distracter object in this scene. The system must determine from behavior that it is irrelevant to the activity even when