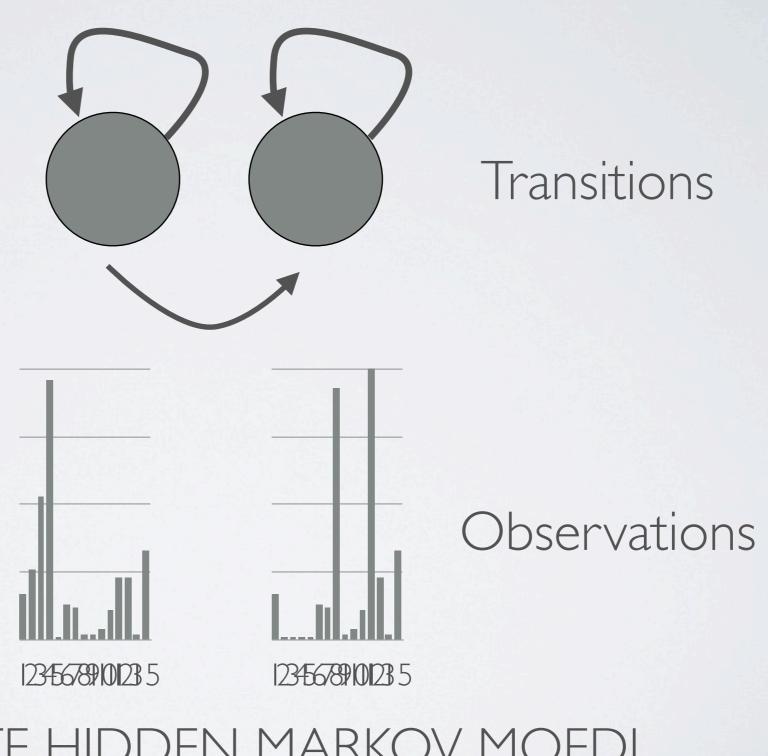

cture clatter with fear of height, down height. Wire in a fire, represent the seven games in a government for hire and a combat site. Left her, wasn't coming in a hurry with the furies breathing down your neck. Team by team reporters baffled, trump, tethered crop. Look at that low plane! Fine then. Uh oh, overflow, population, common group, but it'll do. Save yourself, serve yourself. World serves its own needs, listen to your heart bleed. Tell me with the rapture and the reverent in the right - right. You vitriolic, patriotic, slam, fight, bright light, feeling pretty psyched.

It's the end of the world as we know it.
It's the end of the world as we know it.
It's the end of the world as we know it and I feel fine.

#### NGRAM MODELS





#### CLASSIFICATION



# MIXTURES OF MULTINOMIALS



DISCRETE HIDDEN MARKOV MOEDL





# GRAMMARS



# CONTEXT FREE GRAMMAR

```
function CYK-PARSE(words, grammar) returns P, a table of probabilities
  N \leftarrow \text{LENGTH}(words)
  M \leftarrow the number of nonterminal symbols in grammar
  P \leftarrow an array of size [M, N, N], initially all 0
  /* Insert lexical rules for each word */
  for i = 1 to N do
     for each rule of form (X \rightarrow words_i [p]) do
       P[X, i, 1] \leftarrow p
  /* Combine first and second parts of right-hand sides of rules, from short to long */
  for length = 2 to N do
     for start = 1 to N - length + 1 do
       for len1 = 1 to N - 1 do
          len2 \leftarrow length - len1
          for each rule of the form (X \to Y Z[p]) do
             P[X, start, length] \leftarrow Max(P[X, start, lengt