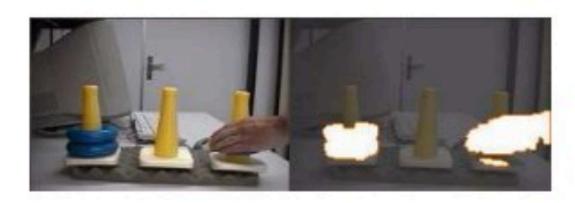

# IMAGE COMPOSITION

Figure 7: Experiment II: All of the discs have the same size and shape. Also, note that the dark shadow under the hand is labelled as noise

Figure 8: Experiment III: The small foreground block is a distracter object in this scene. The system must determine from behavior that it is irrelevant to the activity even when