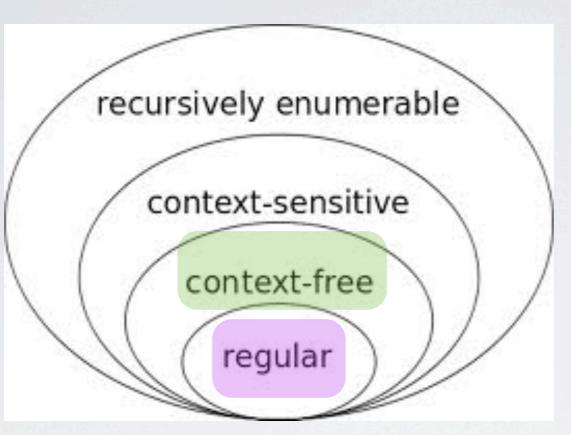

# GRAMMARS

# CONTEXT FREE GRAMMAR

```
function CYK-PARSE(words, grammar) returns P, a table of probabilities
  N \leftarrow \text{LENGTH}(words)
  M \leftarrow the number of nonterminal symbols in grammar
  P \leftarrow an array of size [M, N, N], initially all 0
  /* Insert lexical rules for each word */
  for i = 1 to N do
     for each rule of form (X \rightarrow words_i [p]) do
       P[X, i, 1] \leftarrow p
  /* Combine first and second parts of right-hand sides of rules, from short to long */
  for length = 2 to N do
     for start = 1 to N - length + 1 do
       for len1 = 1 to N - 1 do
          len2 \leftarrow length - len1
          for each rule of the form (X \to Y Z[p]) do
             P[X, start, length] \leftarrow Max(P[X, start, length],
                                P[Y, start, len1] \times P[Z, start + len1, len2] \times p
  return P
```

#### CYK - ALGORITHM / PARSING