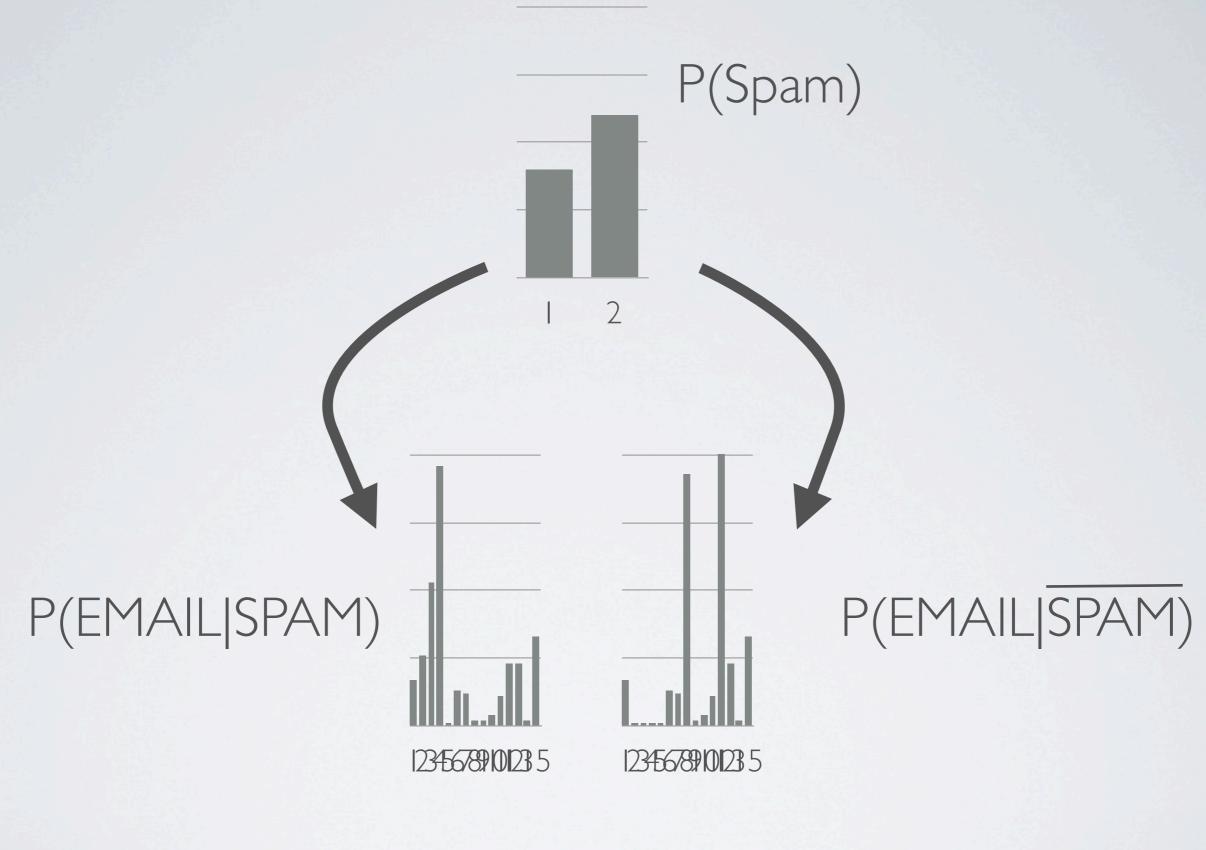

up a knock, speed, grunt no, strength no. Ladder structure clatter with fear of height, down height. Wire in a fire, represent the seven games in a government for hire and a combat site. Left her, wasn't coming in a hurry with the furies breathing down your neck. Team by team reporters baffled, trump, tethered crop. Look at that low plane! Fine then. Uh oh, overflow, population, common group, but it'll do. Save yourself, serve yourself. World serves its own needs, listen to your heart bleed. Tell me with the rapture and the reverent in the right - right. You vitriolic, patriotic, slam, fight, bright light, feeling pretty psyched.

It's the end of the world as we know it.
It's the end of the world as we know it.
It's the end of the world as we know it and I feel fine.

#### NGRAM MODELS





#### CLASSIFICATION



# MIXTURES OF MULTINOMIALS



DISCRETE HIDDEN MARKOV MOEDL





# GRAMMARS



# CONTEXT FREE GRAMMAR

```
function CYK-PARSE(words, grammar) returns P, a table of probabilities
  N \leftarrow \text{LENGTH}(words)
  M \leftarrow the number of nonterminal symbols in grammar
  P \leftarrow an array of size [M, N, N], initially all 0
  /* Insert lexical rules for each word */
  for i = 1 to N do
     for each rule of form (X \rightarrow words_i [p]) do
       P[X, i, 1] \leftarrow p
  /* Combine first and second parts of right-hand sides of rules, from short to long */
  for length = 2 to N do
     for start = 1 to N - length + 1 do
       for len1 = 1 to N - 1 do
          len2 \leftarrow length - len1
          for each rule of the form (X \to Y Z[p]) do