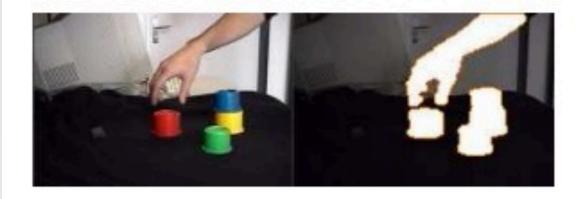

# IMAGE COMPOSITION

Figure 7: Experiment II: All of the discs have the same size and shape. Also, note that the dark shadow under the hand is labelled as noise

Figure 8: Experiment III: The small foreground block is a distracter object in this scene. The system must determine from behavior that it is irrelevant to the activity even when