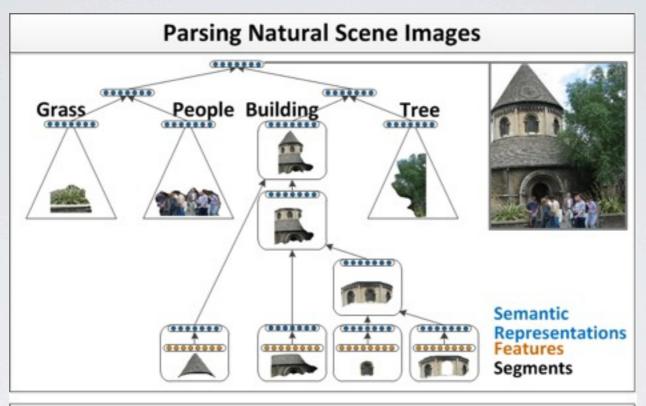

# IMAGE COMPOSITION

Figure 7: Experiment II: All of the discs have the same size and shape. Also, note that the dark shadow under the hand is labelled as noise

Figure 8: Experiment III: The small foreground block is a distracter object in this scene. The system must determine from behavior that it is irrelevant to the activity even when

Figure 9: Experiment IV: In this frame, the book fully occludes the third peg. The system must infer the interactions that are hidden.

Figure 10: Screenshot from the Simon game demonstrating analysis of another domain.