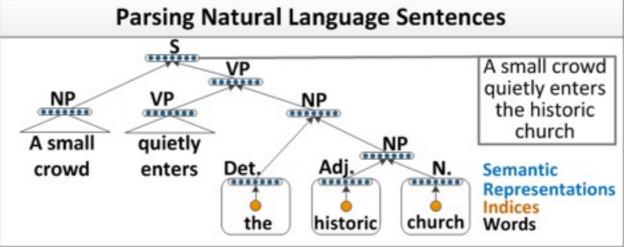

ies
  N \leftarrow \text{LENGTH}(words)
  M \leftarrow the number of nonterminal symbols in grammar
  P \leftarrow an array of size [M, N, N], initially all 0
  /* Insert lexical rules for each word */
  for i = 1 to N do
     for each rule of form (X \rightarrow words_i [p]) do
       P[X, i, 1] \leftarrow p
  /* Combine first and second parts of right-hand sides of rules, from short to long */
  for length = 2 to N do
     for start = 1 to N - length + 1 do
       for len1 = 1 to N - 1 do
          len2 \leftarrow length - len1
          for each rule of the form (X \to Y Z[p]) do
             P[X, start, length] \leftarrow Max(P[X, start, length],
                                P[Y, start, len1] \times P[Z, start + len1, len2] \times p
  return P
```

#### CYK - ALGORITHM / PARSING





# IMAGE COMPOSITION



Figure 7: Experiment II: All of the discs have the same size and shape. Also, note that the dark shadow under the hand is labelled as noise



Figure 8: Experiment III: The small foreground block is a distracter object in this scene. The system must determine from behavior that it is irrelevant to the activity even when



Figure 9: Experiment IV: In this frame, the book fully occludes the third peg. The system must infer the interactions that are hidden.



Figure 10: Screenshot from the Simon game demonstrating analysis of another domain.

#### EXPECTATION GRAMMARS