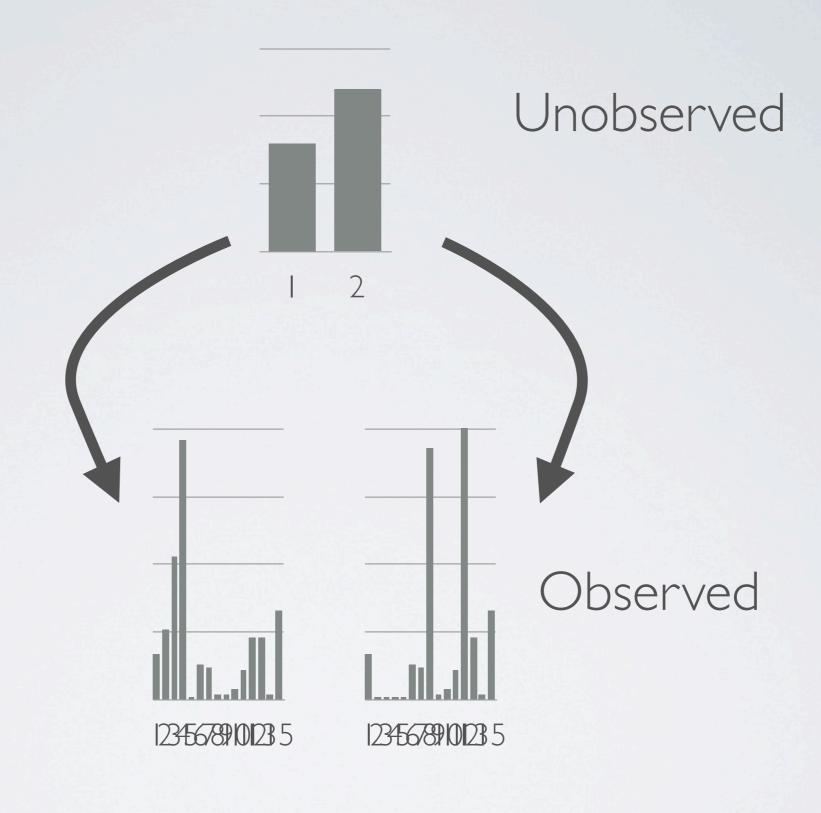

t no, strength no. Ladder structure clatter with fear of height, down height. Wire in a fire, represent the seven games in a government for hire and a combat site. Left her, wasn't coming in a hurry with the furies breathing down your neck. Team by team reporters baffled, trump, tethered crop. Look at that low plane! Fine then. Uh oh, overflow, population, common group, but it'll do. Save yourself, serve yourself. World serves its own needs, listen to your heart bleed. Tell me with the rapture and the reverent in the right - right. You vitriolic, patriotic, slam, fight, bright light, feeling pretty psyched.

It's the end of the world as we know it.
It's the end of the world as we know it.
It's the end of the world as we know it and I feel fine.

#### NGRAM MODELS





#### CLASSIFICATION



# MIXTURES OF MULTINOMIALS



DISCRETE HIDDEN MARKOV MOEDL





# GRAMMARS



# CONTEXT FREE GRAMMAR

```
function CYK-PARSE(words, grammar) returns P, a table of probabilities
  N \leftarrow \text{LENGTH}(words)
  M \leftarrow the number of nonterminal symbols in grammar
  P \leftarrow an array of size [M, N, N], initially all 0
  /* Insert lexical rules for each word */
  for i = 1 to N do
     for each rule of form (X \rightarrow words_i [p]) do
       P[X, i, 1] \leftarrow p
  /* Combine first and second parts of right-hand sides of rules, from short to long */
  for length = 2 to N do
     for start = 1 to N - length + 1 do
       for len1 = 1 to N - 1 do
          len2 \leftarrow length - len1
          for each rule of the form (X \to Y Z[p]) do
             P[X, start, length] \l